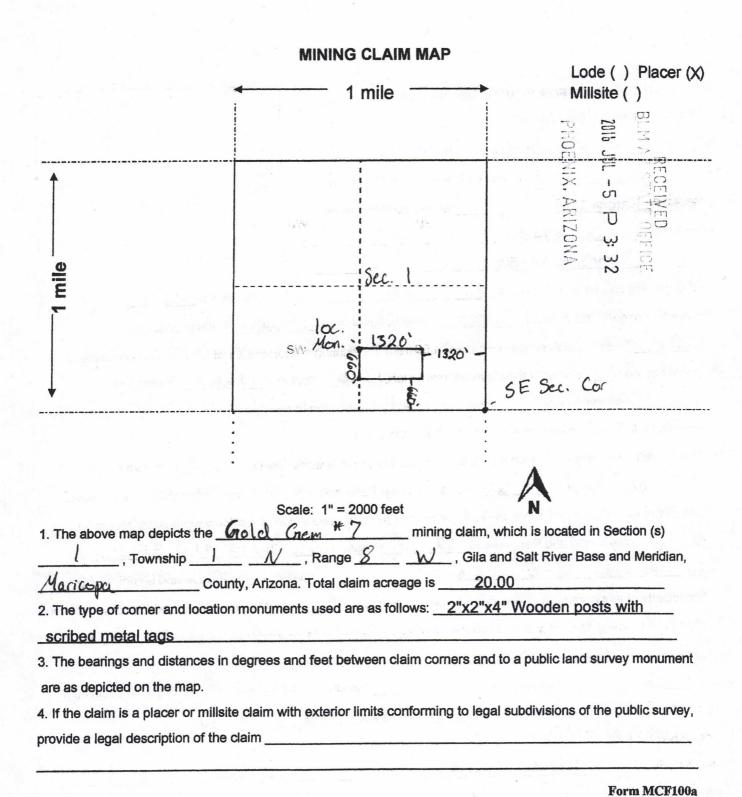

all right, title or interest in the following real property situated in Maricopa County, Arizona:

Claim: AMC # 438790 Gold Gem #5, 20 Acre Placer Claim Legal Description: Township 1 N, Range 8 W, Section 12, NW Corridor Exempt per A.R.S. 11-1134-A6